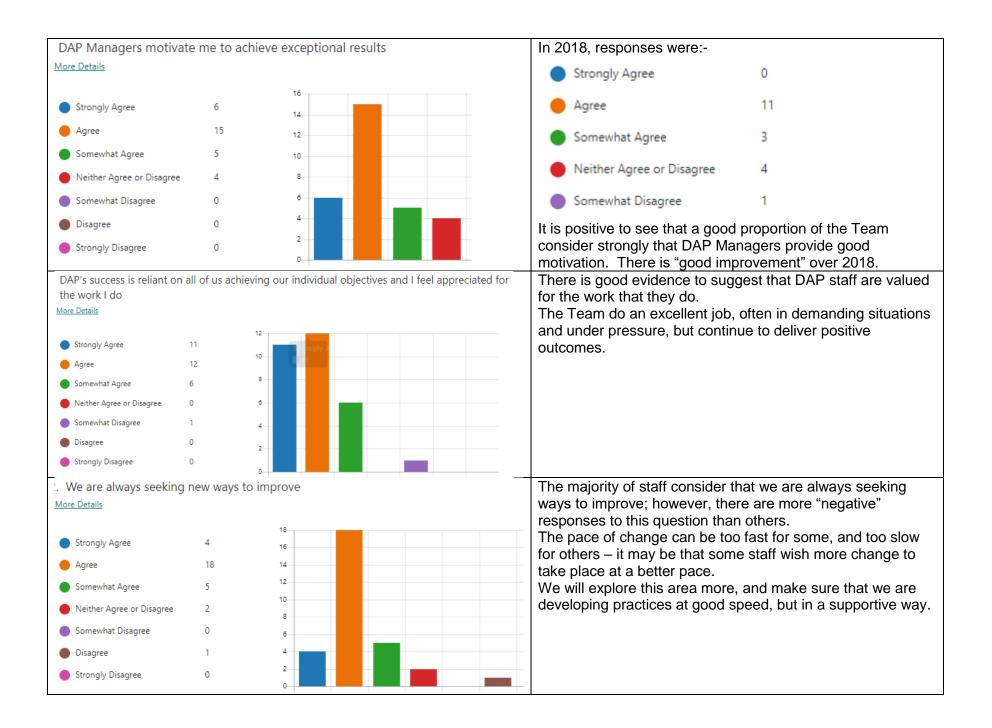

Key Findings (please note a range of questions were asked, but these are considered the most relevant)

| Staff Survey Results   I enjoy the work I do for DAP   More Details                                                           |    | Commentary / Action Required<br>In September 2018, 16 people responded "mostly" and 3<br>"sometimes" – there were no "fully" responses.               |
|-------------------------------------------------------------------------------------------------------------------------------|----|-------------------------------------------------------------------------------------------------------------------------------------------------------|
|                                                                                                                               |    |                                                                                                                                                       |
| Mostly                                                                                                                        | 19 | It would appear that 'work enjoyment' has improved.                                                                                                   |
| Sometimes                                                                                                                     | 4  |                                                                                                                                                       |
| Rarely                                                                                                                        | 0  |                                                                                                                                                       |
| Other                                                                                                                         | 1  |                                                                                                                                                       |
| Would you recommend working for DAP to other people                                                                           |    | The responses to this question are, overall, positive, yet clearly there is further work that we need to do. We know                                  |
| Yes                                                                                                                           | 23 | that we will need to recruit staff in the coming years (due to DAP age profile) and so we need to we ensure that current                              |
| No No                                                                                                                         | 1  | staff will promote the partnership to future staff.                                                                                                   |
| Maybe                                                                                                                         | 5  | We did not ask a similar question in 2018.                                                                                                            |
| Other                                                                                                                         | 1  |                                                                                                                                                       |
| COVID - The Pandemic has had an impact on everyone. How has DAP Management supported you during this time <u>More Details</u> |    | It is pleasing to see that DAP Managers have been able to<br>support the vast majority of staff during these very difficult<br>and exceptional times. |
| Fully                                                                                                                         | 21 |                                                                                                                                                       |
| Mostly                                                                                                                        | 7  |                                                                                                                                                       |
| Sometimes                                                                                                                     | 1  |                                                                                                                                                       |
| 🛑 Other                                                                                                                       | 1  |                                                                                                                                                       |